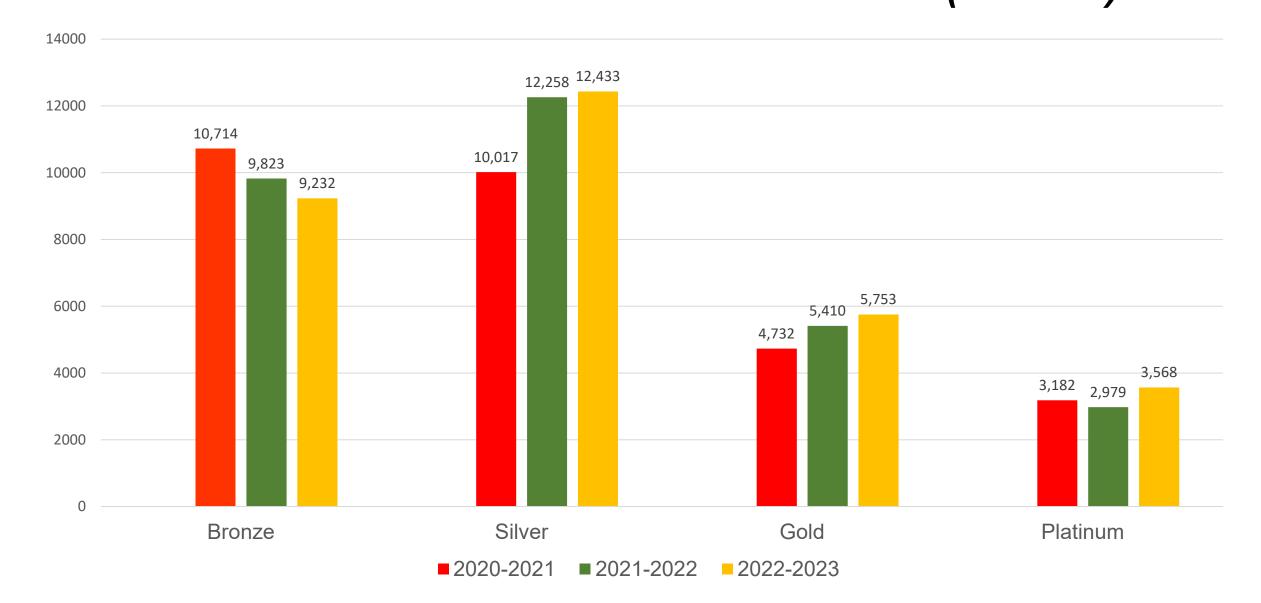

705                   | 766    | 15%     | 10%    | 40%     | 40%    | 39%     | 47%    | 5%      | 4%     | 44%                | 51%    |
| 10    | 613                   | 684    | 15%     | 14%    | 37%     | 42%    | 44%     | 38%    | 4%      | 7%     | 47%                | 45%    |
| 11    | 630                   | 641    | 12%     | 9%     | 39%     | 39%    | 48%     | 51%    | 1%      | 1%     | 49%                | 52%    |



# ACCESS for ELLs

|                 | 2020-2021     | 2021-2022     | 2022-2023     |
|-----------------|---------------|---------------|---------------|
| Students Tested | 32,709        | 37,138        | 41,081        |
| Students Exited | 1,469 (4.49%) | 1,765 (4.75%) | 1,989 (4.84%) |



# ACT WorkKeys National Career Readiness Certificates (NCRCs)





## NAEP 2023-2024

**NAEP**- The National Assessment of Educational Progress (NAEP) will take place between January 29 and March 8, 2024

- This survey measures students performance in Grades 4, 8, and 12
- Students will respond to questions in mathematics, reading, or science and each student will answer questions in only one subject
- NAEP will ask to use school-based Internet-when possible
- Districts have been notified and schools will be notified no later than July 14
- State results will be released for grades 4 and 8, but no state results for Grade 12

#### **High School Transcript Study**

- High Schools selected for NAEP grade 12 assessments will also participate in the HSTS
- Student transcripts and course catalogs will be collected
- Students will not have to complete addition